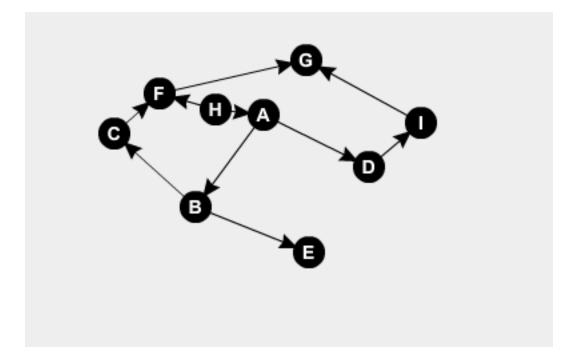

## 1.2 Directed Graph

Perform Breadth First Search and Depth First Search on the graph above starting from A. Break ties by visiting in **alphabetical order**. There should be only one correct answer because of the ordering. Make sure to show your Stack or Queue status for each step. <u>Some vertices</u> may not be visited.