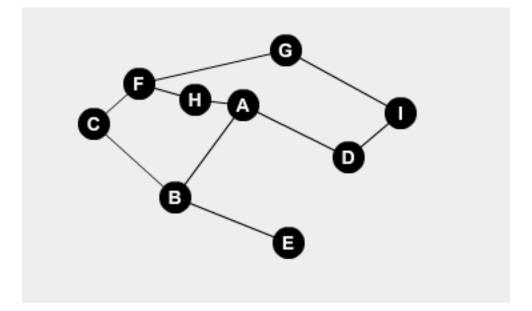

## 1.1 Undirected Graph

Perform Breadth First Search and Depth First Search on the graph above starting from A. Break ties by visiting in **alphabetical order**. There should be only one correct answer because of the ordering. Make sure to show your Stack or Queue status for each step.